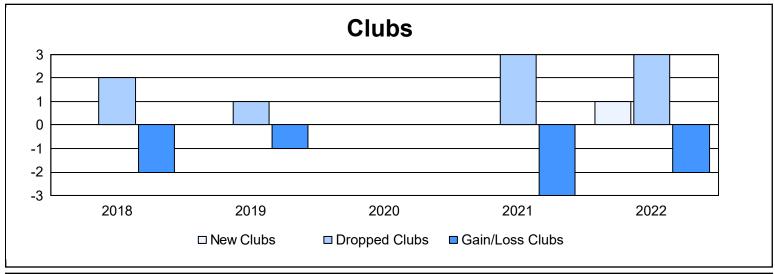

District 18 N As of June 2022 Cumulative

| Year      | New<br>Clubs | Dropped<br>Clubs | Gain/<br>Loss<br>Clubs | New<br>Members | Charter<br>Members | Reinstate<br>Members | Transfer<br>Members | Total<br>Member<br>Added | Total<br>Members<br>Dropped | Gain/<br>Loss<br>Members |
|-----------|--------------|------------------|------------------------|----------------|--------------------|----------------------|---------------------|--------------------------|-----------------------------|--------------------------|
| 2017-2018 | 0            | 2                | -2                     | 93             | 1                  | 15                   | 3                   | 112                      | 189                         | -77                      |
| 2018-2019 | 0            | 1                | -1                     | 91             | 2                  | 4                    | 9                   | 106                      | 145                         | -39                      |
| 2019-2020 | 0            | 0                | 0                      | 99             | 0                  | 7                    | 13                  | 119                      | 144                         | -25                      |
| 2020-2021 | 0            | 3                | -3                     | 137            | 0                  | 12                   | 4                   | 153                      | 179                         | -26                      |
| 2021-2022 | 1            | 3                | -2                     | 105            | 29                 | 3                    | 3                   | 140                      | 171                         | -31                      |
| Average   | 0            | 2                | -2                     | 105            | 6                  | 8                    | 6                   | 126                      | 166                         | -40                      |